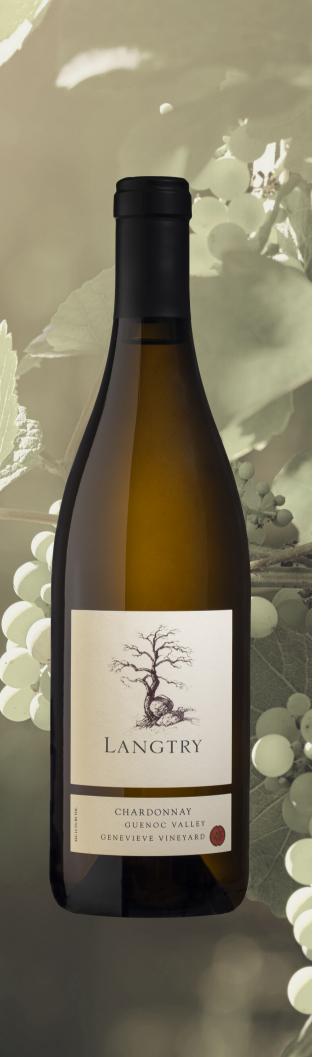

## Genevieve Vineyard 2018 Chardonnay

This ten acre, valley floor Chardonnay block sits a quarter mile east of the Langtry House on fairly shallow, gravelly clay loam soils with high magnesium and low nutrient content that limits vine vigor and crop levels. Very cool nights extend hang time, producing excellent acidity and rich, lively profile.

## **Tasting Notes:**

The Genevieve Chardonnay has notes of vanilla, toasted nuts, almond blossoms, honey and golden delicious apple. This wine adds flavors of honeycrisp apple, nutmeg and cinnamon. Reminds us of homemade apple pie with a round, creamy finish.

## Winemaking Notes:

Appellation: Guenoc Valley Varietal: 100% Chardonnay

8 months barrel aged

TA: 5.6 pH: 3.59 Alc: 14.5%

> Langtry Farms Vineyard & Winery 21000 Butts Canyon Road, Middletown California 95461 707-995-7500 - info@langtryfarms.com www.langtryfarms.com